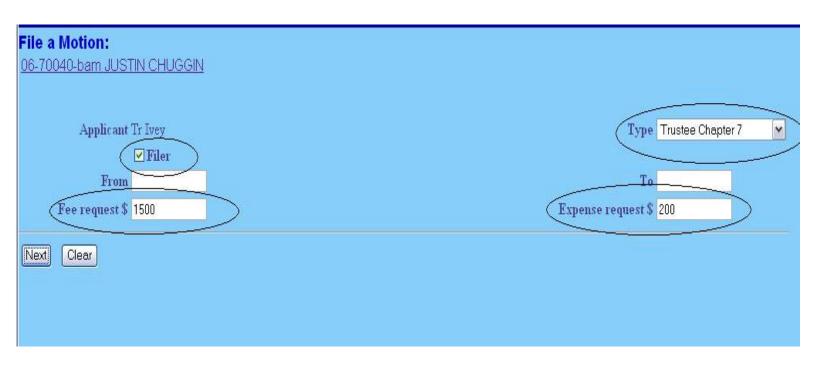

## APPLICATION FOR COMPENSATION for TRUSTEE Filed by TRUSTEE

5/8/06

Compensation for Trustee filed by Trustee

- 1. Select Bankruptcy→ Motions/Applications
- 2. Input Case Number
- 3. Select **Compensation** from menu
- 4. Select Trustee from **Party** screen
- 5. Leave attorney/party association box unchecked

- 6. Browse to attach pdf
- 7. At amounts screen, select applicable **Trustee** from **Type** menu
- 8. Check box beside **Filer** if not already done
- 9. Complete **From** and **To** dates if necessary
- 10. Complete Fee request and Expense request