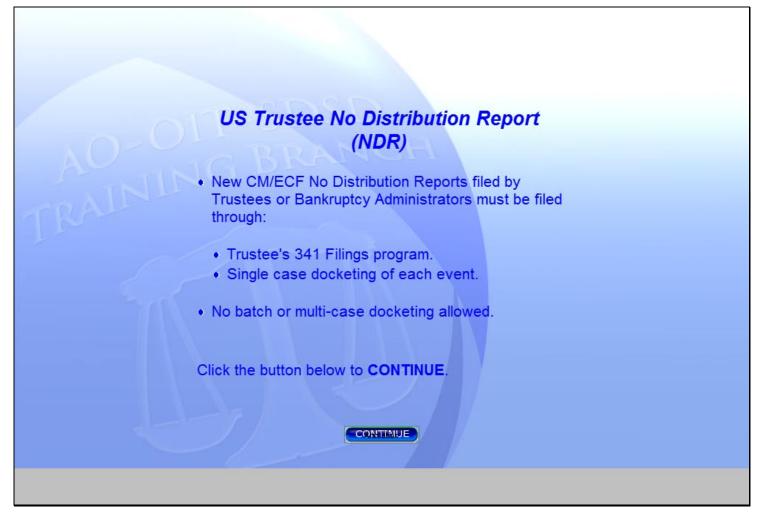

## Slide 4 - Trustee's No Distribution Report

#### Slide notes

Section 602 of the Bankruptcy Abuse Prevention and Consumer Protection Act of 2005 (BAPCPA), 28 U.S.C. § 589b, requires the Attorney General to issue rules requiring uniform forms for final reports by trustees for chapters 7, 12 and 13. The Chapter 7 Trustee's Report of No Distribution in CM/ECF will be provided in four variations in every bankruptcy court. These four variations are listed here. The trustee will submit the appropriate report for each case. Click the CONTINUE button.

#### Slide notes

Trustees will be required to file No Distribution Reports only through the Trustee's 341 Filings program or as a single case docketing of each event in CM/ECF. Please note: Other batch docketing will no longer be an option. Click the CONTINUE button.