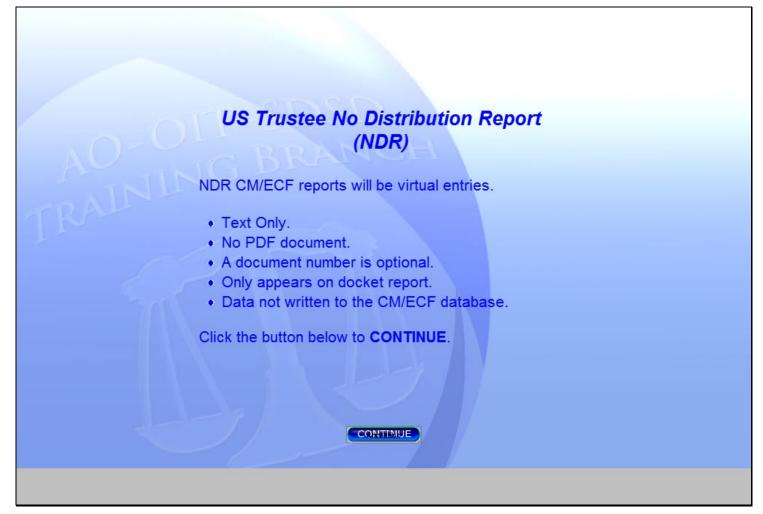

## Slide 5 - Slide 5

#### Slide notes

New CM/ECF reports will be virtual entries. The docket sheet entries produced by the four events will vary depending on the selection or selections made by the trustee. This information is created in the docket sheet entry only, not written to the CM/ECF database. Click the CONTINUE button.