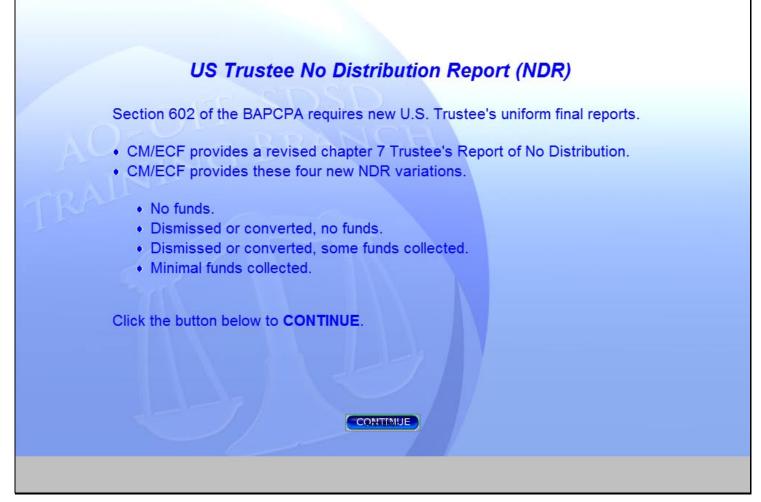

## Slide 4 - Trustee's No Distribution Report

#### Slide notes

Section 602 of the Bankruptcy Abuse Prevention and Consumer Protection Act of 2005 (BAPCPA), 28 U.S.C. § 589b, requires the Attorney General to issue rules requiring uniform forms for final reports by trustees for chapters 7, 12 and 13. The Chapter 7 Trustee's Report of No Distribution in CM/ECF will be provided in four variations in every bankruptcy court. These four variations are listed here. The trustee will submit the appropriate report for each case. Click the CONTINUE button.